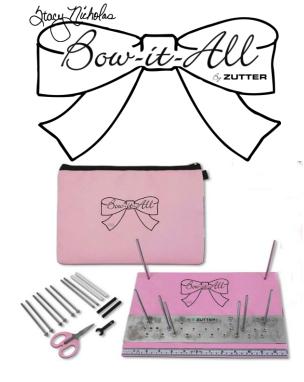

## **Product Information Sheet**

Create perfect bows every time with the amazing Bow-it-All!

After two years in research and development, Zutter Innovative Products and Stacy Nicholas have developed the ultimate bow crafting tool. Using unique bow tying techniques you can create perfect bows simply, and with picture-perfect loops and tails. Now, the full, blossomy and uniform bows you want are at your fingertips!

## Special features of the Bow-it-All:

1. Screw-in Locking Metal Pegs with Locking Wrench - The

unique screw-in metal pegs prevent pegs from moving and keep them secure when creating your bow (unlike wooden bow makers with push-in pegs loosen and create uneven loops.)

- 2. **Unique Double Bow Feature -** The unique double bow feature lets you create perfect double bows in one easy step.
- 3. "Helping Hands" Pegs These helpful pegs let you tie a back ribbon right into your bow with ease.
- 4. "**Helping Hand**" Clip-On Ribbon Holders These hold your ribbon securely on the pegs. They clip-on easily and hold tight until you are ready to remove the bow.
- 5. **Built-in Ruler** Provided in both inches and centimeters, this feature accommodates measurements for worldwide users.
- 6. **Non-Skid Rubber Feet -** Keeps the Bow-it-All secure on your work surface.
- 7. **Detailed Measuring Marks for Bow Sizing** These peg markings help determine the perfect bow size. Markings include 1/4", 1/2" and 3/4" peg holes for more size options.
- 8. **Pink Precision Scissors** Use these to cut ribbons and create perfect tails with neat precision.
- 9. **Zippered Pink Travel and Storage Tote** Adorned with the Bow-it-All logo, carry your new favorite tool securely and in style.
- 10. **Ribbon Spool Holders (2)** Located on the back of the Bow-it-All, these holders keep ribbon spools in place. The ribbon spool holders keep ribbon from rolling all over your table or onto the floor. Store up to eight rolls of ribbon on the spool holders.
- 11. **Ribbon Spool Peg Sleeves -** To accommodate spools with larger center holes, use the ribbon spool pegs on spools that have larger center holes to keep tension consistent with bow making.
- 12. **Integrated Peg and Tool Storage** Stores your pegs and tools securely inside the Bow-it-All. You will never leave your Pegs and Tools Behind.
- 13. **Pink EVA Work Surface -** Allows you to use your Bow-it-All for other creative projects like rolling and shaping your handmade flowers and other crafty creations when a soft surface is needed.
- 14. **Convenient Size 8" x 13"** Small enough to travel to your crafting events and great to keep on your work station, with storage for ribbon spools.
- 15. **Illustrated Instruction Booklet** Provided in full color, this booklet contains step-by-step instructions for creating perfect bows. Additional projects and tutorials can be found at our website: www.BowitAll.com.
- 16. Lifetime Warranty